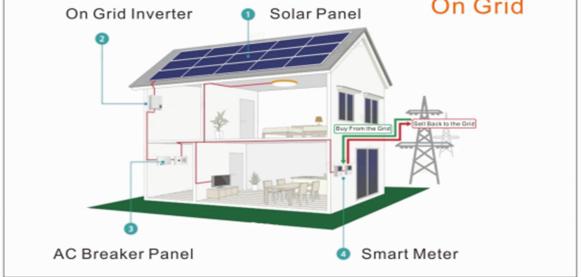

sultant : Projects Directorate of General Electricity Of Dohuk

Q. Team : Eng. Nazi A. Ibrahim Eng. Namiq A. Eng. Salar A. Khafor Eng. Jamil J. Ahamed







# 4.1.C :Supply and Install 7 feeder underground cable 3\*185 mm from Duhok 1 substation. 2009 - 2010.

#### 4.1.D : 5MVA Transformer Installation in Batifa Substation –Zakho.

Proj.Name: 5MVA Transformer Installation.

Location: Batifa,Zakho-Duhok Kurdistan

**Owner : KRG** 

Activities: Disconnecting 5MVA transformer, transportation, 5MVA installation in Batifa.

#### Construction

**Built: 2021** 

Consultant : Projects Directorate of General Electricity Of Dohuk

Q. Team : Eng. Nazi A. Ibrahim Eng. Nazi H. Ahmeed Eng. Salar A. Khafor Eng. Sazan F. Hasan





#### **4.2:** SOLAR PROJECTS

#### Supply and Install solar projects:







### 4.3-Similar works:





#### 4.4: CILVIL EXPERIENCE PROJECT

A- Nazi Group Construction's diverse portfolio includes new constructions as well as renovations. Some of the major projects carried out by Nazi group include:-





B- Nazi Group Construction's diverse portfolio includes new constructions as well as renovations. Some of the major projects carried out by Nazi group include:-