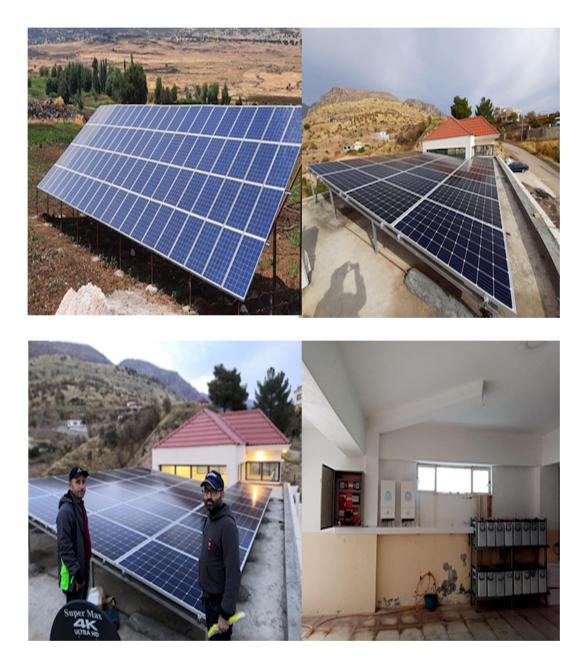

te of General Electricity Of Dohuk

Q. Team : Eng. Nazi A. Ibrahim Eng. Namiq A. Eng. Salar A. Khafor Eng. Jamil J. Ahamed







# 4.1.C :Supply and Install 7 feeder underground cable 3\*185 mm from Duhok 1 substation. 2009 - 2010.

#### 4.1.D : 5MVA Transformer Installation in Batifa Substation –Zakho.

Proj.Name: 5MVA Transformer Installation.

Location: Batifa,Zakho-Duhok Kurdistan

**Owner : KRG** 

Activities: Disconnecting 5MVA transformer, transportation, 5MVA installation in Batifa.

#### Construction

**Built: 2021** 

Consultant : Projects Directorate of General Electricity Of Dohuk

Q. Team : Eng. Nazi A. Ibrahim Eng. Nazi H. Ahmeed Eng. Salar A. Khafor Eng. Sazan F. Hasan





#### **4.2:** SOLAR PROJECTS

#### Supply and Install solar projects:







### 4.3-Similar works:





#### 4.4: CILVIL EXPERIENCE PROJECT

A- Nazi Group Construction's diverse portfolio includes new constructions as well as renovations. Some of the major projects carried out by Nazi group include:-





B- Nazi Group Construction's diverse portfolio includes new constructions as well as renovations. Some of the major projects carried out by Nazi group include:-