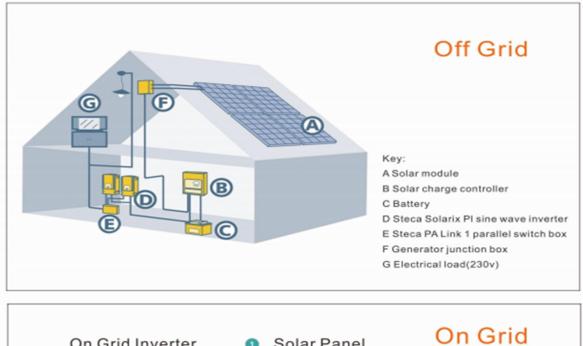

onsultant : Projects Directorate of General Electricity Of Dohuk

Q. Team : Eng. Nazi A. Ibrahim Eng. Namiq A. Eng. Salar A. Khafor Eng. Jamil J. Ahamed







# 4.1.C :Supply and Install 7 feeder underground cable 3\*185 mm from Duhok 1 substation. 2009 - 2010.

#### 4.1.D : 5MVA Transformer Installation in Batifa Substation –Zakho.

Proj.Name: 5MVA Transformer Installation.

Location: Batifa,Zakho-Duhok Kurdistan

**Owner : KRG** 

Activities: Disconnecting 5MVA transformer, transportation, 5MVA installation in Batifa.

#### Construction

**Built: 2021** 

Consultant : Projects Directorate of General Electricity Of Dohuk

Q. Team : Eng. Nazi A. Ibrahim Eng. Nazi H. Ahmeed Eng. Salar A. Khafor Eng. Sazan F. Hasan





#### **4.2:** SOLAR PROJECTS

#### Supply and Install solar projects:







### 4.3-Similar works:





#### 4.4: CILVIL EXPERIENCE PROJECT

A- Nazi Group Construction's diverse portfolio includes new constructions as well as renovations. Some of the major projects carried out by Nazi group include:-





B- Nazi Group Construction's diverse portfolio includes new constructions as well as renovations. Some of the major projects carried out by Nazi group include:-