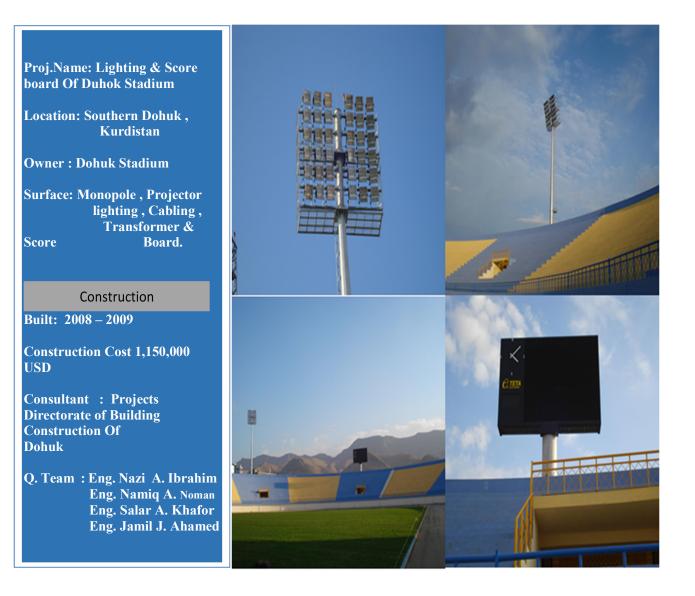

| Good Condition – Unit 3                     | Owned             |
| Generators | Atlae Copco Generator(mobile)                      | Good Condition – Unit 3                     | Owned             |
| Cabin      | Mobile cabin for jobsite Dimensions (3.8 *         | Good Condition – Unit 3                     | Owned             |
|            | 6.5 * 2.8)m                                        | Good Condition – Unit 4                     | Owned             |
|            | Mobile cabin for jobsite Dimensions (3 * 4 * 2.8)m |                                             |                   |

شـركة نــازي گروپ

للمقاولات الإنشائية - الكهروميكانيكية



#### **4.1 ELECTRICAL PROJECTS**

#### 4.1.A : Supplying and Installation for Lighting & Score board Of Duhok Stadium-KRG.





#### 4.1.B :Supplying and Installation 2 feeders (33KV) from Tanahi substation to new derin city

Proj.Name: high voltage lines (33KV)

Location: New Derin city-Duhok Kurdistan

**Owner : KRG** 

Surface: Excavations ,cleaning from debris

#### Construction

**Built: 2018 – 2019** 

Consultant : Projects Directorate of General Electricity Of Dohuk

Q. Team : Eng. Nazi A. Ibrahim Eng. Namiq A. Eng. Salar A. Khafor Eng. Jamil J. Ahamed







# 4.1.C :Supply and Install 7 feeder underground cable 3\*185 mm from Duhok 1 substation. 2009 - 2010.

#### 4.1.D : 5MVA Transformer Installation in Batifa Substation –Zakho.

Proj.Name: 5MVA Transformer Installation.

Location: Batifa,Zakho-Duhok Kurdistan

**Owner : KRG** 

Activities: Disconnecting 5MVA transformer, transportation, 5MVA installa