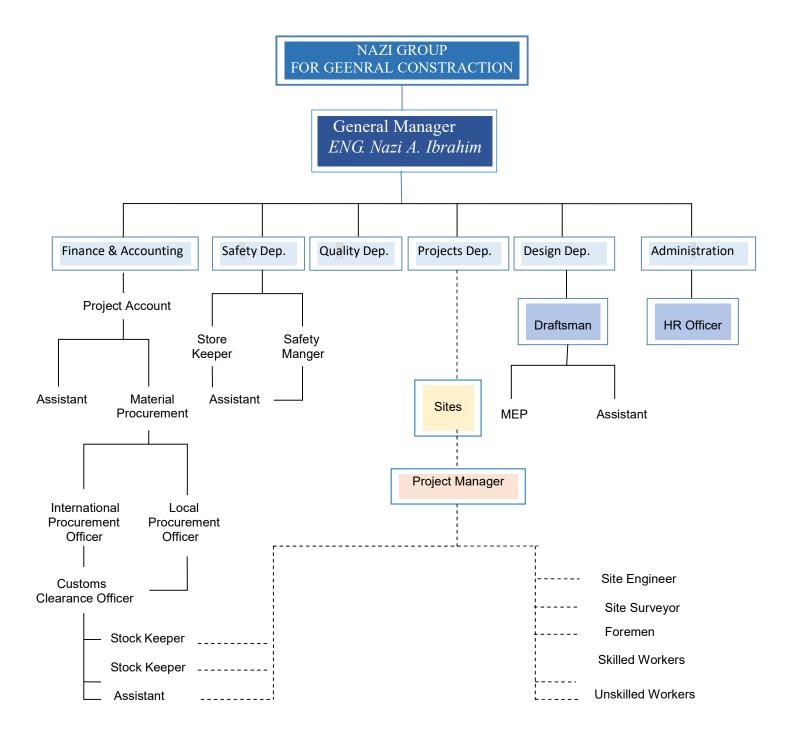

| Iraq, Dohuk               |             |
| Principal Place of Business                 |                                                    | Iraq                      |             |
| Company Classification Identity No.         |                                                    | 1722 – Grade 3            |             |
| Kurdistan Contractors Union Identity No.    |                                                    | 514: Dohuk                |             |
| Chamber of Commerce & Industry Identity No. |                                                    | 618 / First Class / Dohuk |             |
| Company Tax File No.                        |                                                    | 1137                      |             |



#### **1.2 ORGANIZATION CHART**





#### **1.3 BRIF OF GENERAL MANAGER HISTROY**



#### General Manager

Nazi has been part of the construction industry since 1997. . His qualification background B.Sc. Civil Engineering, Building and Construction Dept. University of Selahden, Erbil-Kurdistan in 1997. At the beginning of his career he worked as an engineer in the government sector and gained through it how to approach government projects and procedure.

Nazi then worked in a number of different roles within the construction industry such as Site manager with USA army and as chief engineer with Sharany company for construction till 2010 during that period Nazi gained extensive knowledge about team management and administration .Nazi then founded *NAZI GROUP* and became a general manger up to date His construction experien