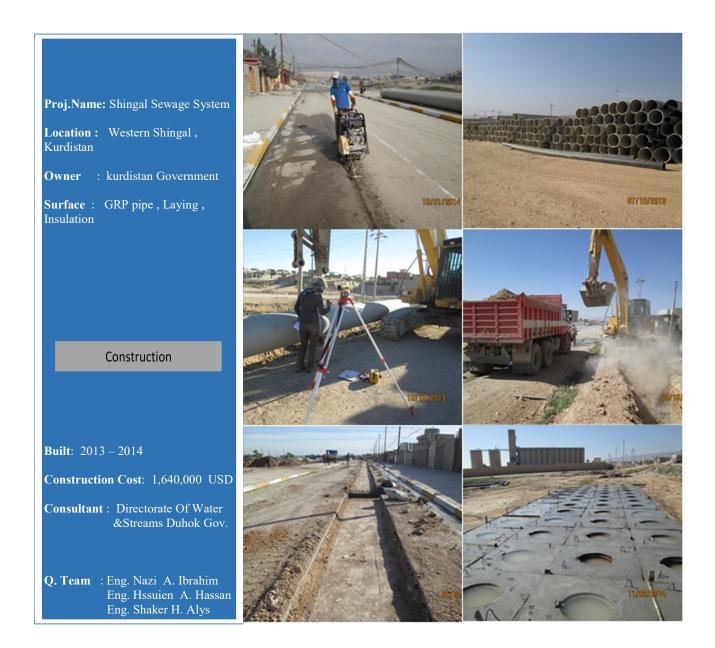

kho-Duhok Kurdistan

**Owner : KRG** 

Activities: Disconnecting 5MVA transformer, transportation, 5MVA installation in Batifa.

#### Construction

**Built: 2021** 

Consultant : Projects Directorate of General Electricity Of Dohuk

Q. Team : Eng. Nazi A. Ibrahim Eng. Nazi H. Ahmeed Eng. Salar A. Khafor Eng. Sazan F. Hasan





#### **4.2:** SOLAR PROJECTS

#### Supply and Install solar projects:







### 4.3-Similar works:





#### 4.4: CILVIL EXPERIENCE PROJECT

A- Nazi Group Construction's diverse portfolio includes new constructions as well as renovations. Some of the major projects carried out by Nazi group include:-





B- Nazi Group Construction's diverse portfolio includes new constructions as well as renovations. Some of the major projects carried out by Nazi group include:-