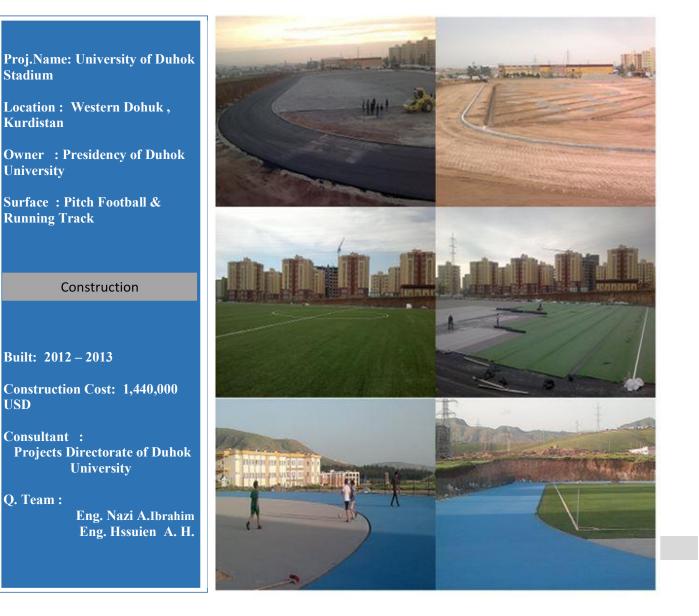

ok 1 substation. 2009 - 2010.

#### 4.1.D : 5MVA Transformer Installation in Batifa Substation –Zakho.

Proj.Name: 5MVA Transformer Installation.

Location: Batifa,Zakho-Duhok Kurdistan

**Owner : KRG** 

Activities: Disconnecting 5MVA transformer, transportation, 5MVA installation in Batifa.

#### Construction

**Built: 2021** 

Consultant : Projects Directorate of General Electricity Of Dohuk

Q. Team : Eng. Nazi A. Ibrahim Eng. Nazi H. Ahmeed Eng. Salar A. Khafor Eng. Sazan F. Hasan





#### **4.2:** SOLAR PROJECTS

#### Supply and Install solar projects:







### 4.3-Similar works:





#### 4.4: CILVIL EXPERIENCE PROJECT

A- Nazi Group Construction's diverse portfolio includes new constructions as well as renovations. Some of the major projects carried out by Nazi group include:-





B- Nazi Group Construction's diverse portfolio includes new constructions as well as renovations. Some of the major projects carried out by Nazi group include:-